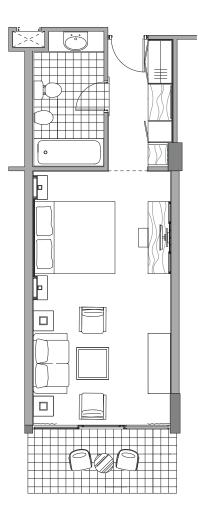

## Superior Room

**Area:** 30.5 sq m overall area (excluding balcony) **Accommodates:** up to 2 persons (adults only)

All Superior Rooms are furnished with one double, or 2 twin beds, and have an in-room tea and coffee making facility, as well as a trouser press and its own private balcony overlooking the sea. Each room has an en-suite bathroom with bathtub and hand shower, WC, mini bar, safe deposit box and a separate parlour with a comfortable sitting arrangement.

Superior Rooms can accommodate up to two persons and is available to adults only (16 years +). Slippers and bathrobes, as well as a range of luxurious toiletries are offered with our compliments.

## **Standard Facilities and Amenities**

- Double bed or twin beds
- Balcony
- Bathroom with bathtub, hand shower, WC and bidet
- Dressing table
- Parquet and carpet flooring
- Mini bar
- Direct dial telephone with voicemail
- LCD-TV
- Safe deposit box (with hotel's compliments)
- Hairdryer
- Luxurious toiletries