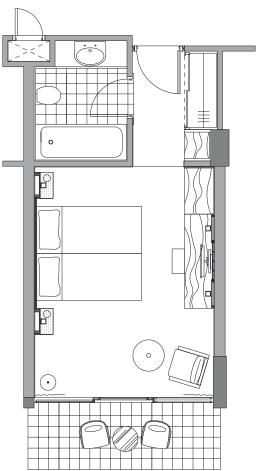

## Deluxe Room

**Area:** 25 sq m overall area (excluding balcony)

**Accommodates:** up to 3 persons

These comfortable and pleasantly decorated rooms consist of twin or double beds and reflect the Mediterranean's ambience.

Deluxe Rooms have en-suite bathrooms with bathtub and hand shower, WC, mini bar, safe deposit box, LCD-TV, a balcony and offer inland or pool and sea views.

They can accommodate up to three persons. A child's bed, or cot, can also be supplied on request, but would replace an extra bed.

## **Standard Facilities and Amenities**

- •Twin or double bed
- Balcony
- Bathroom with bathtub, hand shower and WC
- Dressing table
- Parquet and carpet flooring
- Mini bar
- Direct dial telephone with voicemail
- LCD-TV
- Safe deposit box (with hotel's compliments)
- Hairdryer
- Luxurious toiletries
- Free Wi-Fi