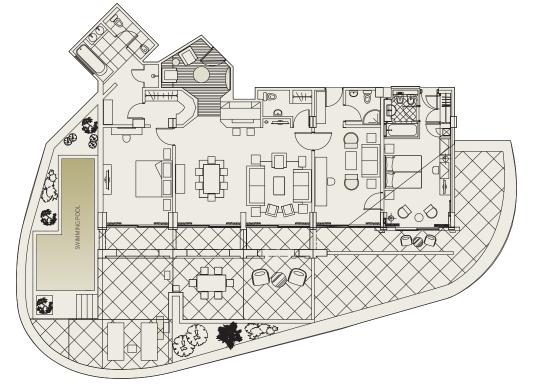

## The Royal Suite

## ONE BEDROOM

Area: 128 sq m, overall area (excluding balcony)

Accommodates: up to 3 adults

TWO BEDROOMS Area: 162 sq m, overall area (*excluding balcony*)

Accommodates: up to 5 persons

The Royal Suite offers the utmost in understated elegance and luxury. With exceptional views, guests can sunbathe in total privacy on their own balcony or bathe in the suite's private pool. This suite comprises one or two bedrooms with marble bathrooms and jacuzzi, a sitting room with a private bar and a fully equipped office. For those seeking the ultimate in pampering, our trained therapists can visit you in your suite and offer you a range of ESPA signature treatments!