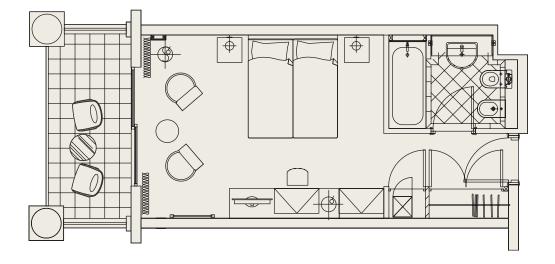

## Deluxe Bedrooms

Area: 34 sq m, overall area (excluding balcony)

Accommodates: up to 3 persons

All deluxe bedrooms consist of twin, double or kingsized beds and reflect the high standards and elegance of the Elysium's public areas. These bedrooms have en-suite marble bathrooms with bathtub and hand shower, WC, bidet, magnifying mirror and telephone. Though the rooms are furnished and equipped to the same high level of standard, you can choose between rooms with inland view, side sea view, and sea view. The hotel also offers disability and wheelchair friendly rooms. All hotel public areas are accessible by wheelchair. Connected units are available upon request. Standard Facilities and Amenities

- + Twin or double beds
- Balcony
- Marble bathroom with bathtub, hand shower, WC, bidet and magnifying mirror
- Marble or carpet flooring
- Mini Bar
- Direct dial telephone with voicemail
- + LCD-TV with satellite channels
- Safe deposit box (with hotel's compliments)
- + Hairdryer
- Luxurious toiletries
- + Coffee and tea making facilities (daily replenished)
- Wireless Internet access (with hotel's compliments)

**Guest Courtesies** 

- + Complimentary welcome drink upon arrival
- + Luxurious bathrobes and slippers
- + Fresh fruit display and mineral water upon arrival