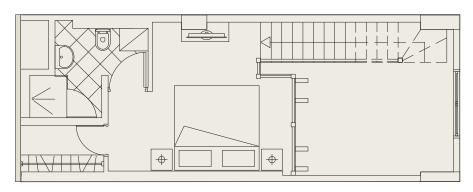

## Family Cyprian Maisonettes

Area: 53 sq m overall area (excluding balcony)

Accommodates: up to 3 adults, or 2 adults and 2 children

Traditional to Cyprus, these 23 Family Cyprian Maisonettes incorporate a double height sitting room overlooked by a mezzanine sleeping gallery, separate shower room and walk-in wardrobe which are located over the entrance and bathroom. Rooms are designed to a high standard in a local style with rustic terracotta tiles and ceilings of timber and bamboo. Impressive arched patio doors overlook the royal gardens from one side (12 units) or have their own garden on the other (11 units).

Standard Facilities and Amenities

- Twin or double beds
- Terrace or garden
- Marble bathroom with bathtub, hand shower, WC, bidet and magnifying mirror in the ground floor level
- Marble bathroom with walk-in shower, WC, bidet and magnifying mirror in the upper floor level
- Marble and parquet flooring
- Mini Bar
- Direct dial telephone with voicemail
- + LCD-TV (2 units) with satellite channels
- Safe deposit box (with hotel's compliments)
- Hairdryer
- Luxurious toiletries
- Walk-in wardrobe
- Coffee and tea making facilities (replenished daily)
- Wireless Internet access (with hotel's compliments)
- iPod, MP3 player docking station

## Lower Level