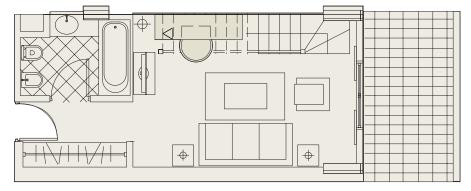

## Family Cyprian Maisonettes

Area: 53 sq m overall area (excluding balcony)

Accommodates: up to 3 adults, or 2 adults and 2 children

Traditional to Cyprus, these 23 Family Cyprian Maisonettes incorporate a double height sitting room overlooked by a mezzanine sleeping gallery, separate shower room and walk-in wardrobe which are located over the entrance and bathroom. Rooms are designed to a high standard in a local style with rustic terracotta tiles and ceilings of timber and bamboo. Impressive arched patio doors overlook the royal gardens from one side (12 units) or have their own garden on the other (11 units).

Standard Facilities and Amenities

- Twin or double beds
- Terrace or garden
- Marble bathroom with bathtub, hand shower, WC, bidet and magnifying mirror in the ground floor level
- Marble bathroom with walk-in shower, WC, bidet and magnifying mirror in the upper floor level
- Marble and parquet flooring
- Mini Bar
- Direct dial telephone with voicemail
- + LCD-TV (2 units) with satellite channels
- Safe deposit box (with hotel's compliments)
- Hairdryer
- Luxurious toiletries
- Walk-in wardrobe
- Coffee and tea making facilities (replenished daily)
- Wireless Internet access (with hotel's compliments)
- iPod, MP3 player docking station